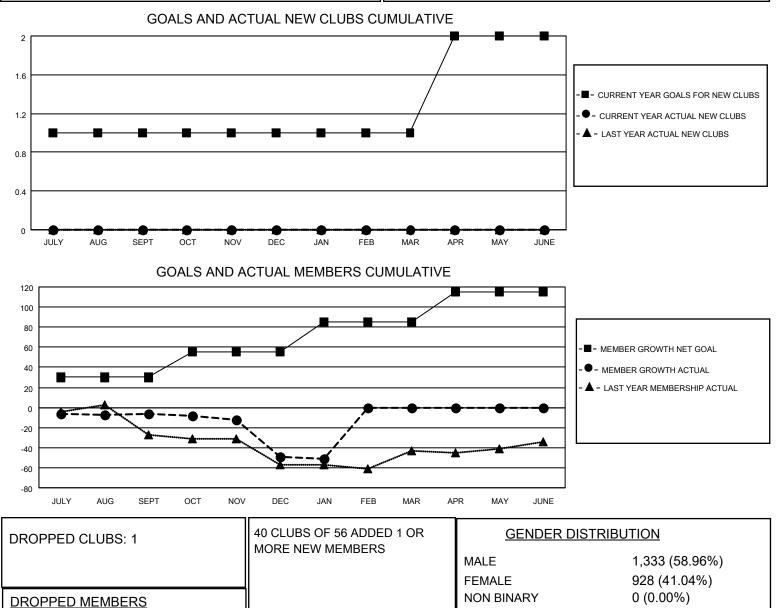

## LOCATION TEXAS

District 2 S5

Results as of: 1/31/2023

| Clubs                 |               |           |               | Members               |                         |                         |                                                    |
|-----------------------|---------------|-----------|---------------|-----------------------|-------------------------|-------------------------|----------------------------------------------------|
| RESULTS FOR 2022-2023 |               |           |               | RESULTS FOR 2022-2023 |                         |                         |                                                    |
| QUARTER               | NEW CLUB GOAL | NEW CLUBS | DROPPED CLUBS | QUARTER               | IBER GROWTH NET<br>GOAL | MEMBER GROWTH<br>ACTUAL | DROPPED<br>MEMBERS ACTUAL<br>(including transfers) |
| JULY/AUG/SEPT         | 1             | 0         | 0             | JULY/AUG/SEPT         | 30                      | 89                      | 81                                                 |
| OCT/NOV/DEC           | 0             | 0         | 1             | OCT/NOV/DEC           | 25                      | 68                      | 104                                                |
| JAN/FEB/MAR           | 0             | 0         | 0             | JAN/FEB/MAR           | 30                      | 30                      | 28                                                 |
| APR/MAY/JUNE          | 1             | 0         | 0             | APR/MAY/JUNE          | 30                      | 0                       | 0                                                  |

OTHER TOTAL

DECEASED

CLUB CANCELLED

CLICK HERE FOR CUMULATIVE

MEMBERSHIP DATA

21

183

213

9

423

215

0 (0.00%)

PREFER NOT TO ANSWER

TOTAL FAMILY UNIT MEMBERS

FAMILY MEMBERS PAYING HALF DUES